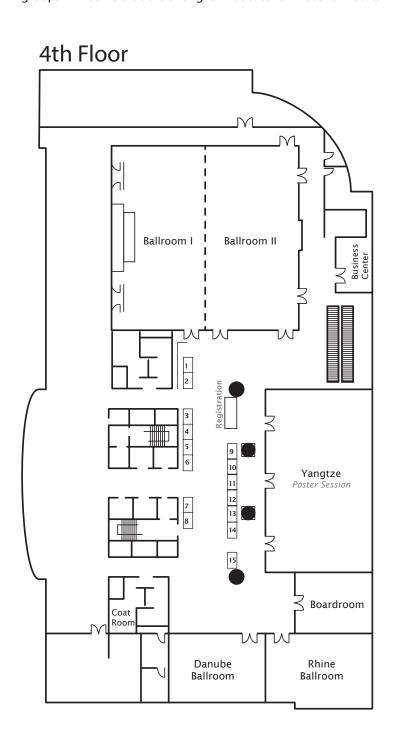

## FLOOR PLAN

The CPSA Shanghai symposia, roundtables, poster session, EXPO and workshops will be held on the 4th Floor Lobby Level in the Renaissance Shanghai Pudong Hotel. Note that the joint meeting on Saturday with local area discussion groups will be held at the Shanghai Institute for Materia Medica.