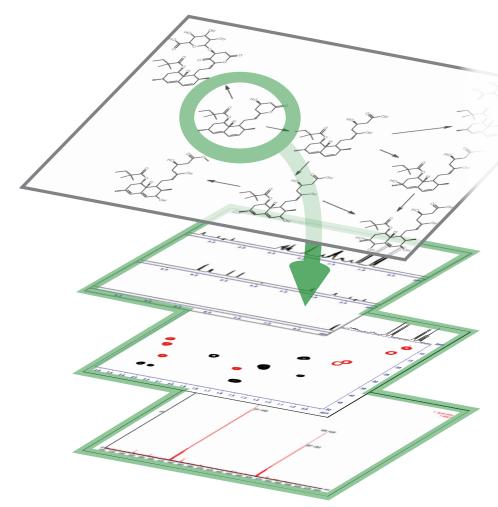

## Communicate and Share Biotransformations & Metabolite ID Knowledge

Build a comprehensive knowledgebase and support a collaborative work environment to facilitate metabolite ID studies and improve sharing of biotransformation maps.

- · Easily create comprehensive biotransformation maps.
- · Use searchable Markush structures to represent all possible metabolites for work in progress.
- · Interactively link relevant chemical, biological, toxicological, and analytical data to individual structures in the metabolism pathway.
- Generate reports in seconds using templates.
- · Mine, re-examine, and apply the knowledge later in the process, or in an entirely different project.
- · Leverage the data and information to others in your organization.